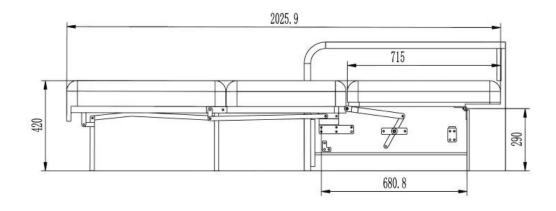

LINKREST www.linkrest.com

| SEG1400 | Full  | 1400mm |
|---------|-------|--------|
| SEG1500 | Queen | 150mm  |
| SEG1700 | King  | 1700mm |

Sofa Bed RV Mechanism Mounting Drawing