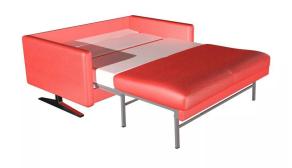

## Sofa Bed RV Mechanism

Welcome to purchase a sofa bed RV mechanism from Linkrest, and we will get a reply within 24 hours for every request you make. This sofa bed RV mechanism is suitable for low leg and high leg styles and low seat design. Because there is no drooping bending spring on the deck, it is very comfortable to sit and sleep. We look forward to cooperating with you!

#### **Sofa Bed RV Mechanism Features & Benefits:**

- 1. Opposite power springs assistant for one finger to open and close.
- 2. Super comfort both sitting and sleeping due to all no sagging sinuous spring in the deck.
- 3. No need a separated mattress.
- 4. Fit to low leg and high leg styles as well as low seat design.
- 5. Safe linkage design to avoid the hurts issues.
- 6. No gap between the arm and cushion to protect mobile phone from damage, but bed sheet can be spread.